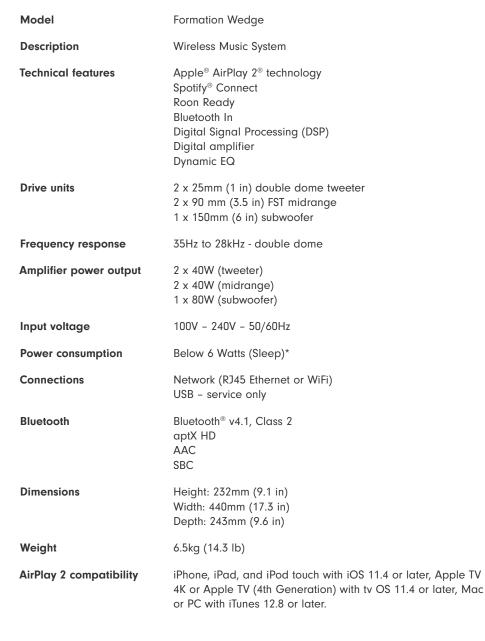

## FILL A ROOM WITH SUPERIOR STEREO SOUND.

Bowers & Wilkins

With Bowers & Wilkins Formation Wedge, experience legendary, room-filling Bowers & Wilkins audio quality, married with purposeful design that is meant to please the eyes as well as the ears. True to our heritage of uncompromising sound quality, the unique 120-degree elliptical speaker shape was created to hold a full-range of high frequency, midrange and subwoofer components for a true stereo effect, with calculated, angled drivers so sound reaches every part of a room. Stream in 96/24 quality and sync easily with other Formation speakers for a complete high-fidelity, multiroom set up. Formation Wedge, as part of the Formation Suite, is yet another example of how Bowers & Wilkins defines the Highest Form of Sound<sup>™</sup>.