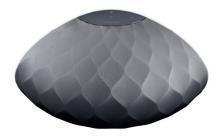

## FILL A ROOM WITH SUPERIOR STEREO SOUND.

Bowers & Wilkins

With Bowers & Wilkins Formation Wedge, experience legendary, room-filling Bowers & Wilkins audio quality, married with purposeful design that is meant to please the eyes as well as the ears. True to our heritage of uncompromising sound quality, the unique 120-degree elliptical speaker shape was created to hold a full-range of high frequency, midrange and subwoofer components for a true stereo effect, with calculated, angled drivers so sound reaches every part of a room. Stream in 96/24 quality and sync easily with other Formation speakers for a complete high-fidelity, multiroom set up. Formation Wedge, as part of the Formation Suite, is yet another example of how Bowers & Wilkins defines the Highest Form of Sound<sup>™</sup>.