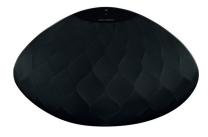

## FILL A ROOM WITH SUPERIOR STEREO SOUND.

Bowers & Wilkins

With Bowers & Wilkins Formation Wedge, experience legendary, room-filling Bowers & Wilkins audio quality, married with purposeful design that is meant to please the eyes as well as the ears. True to our heritage of uncompromising sound quality, the unique 120-degree elliptical speaker shape was created to hold a full-range of high frequency, midrange and subwoofer components for a true stereo effect, with calculated, angled drivers so sound reaches every part of a room. Stream in 96/24 quality and sync easily with other Formation speakers for a complete high-fidelity, multiroom set up. Formation Wedge, as part of the Formation Suite, is yet another example of how Bowers & Wilkins defines the Highest Form of Sound<sup>™</sup>.