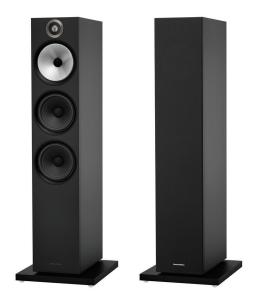

## 600 SERIES

603

Bowers & Wilkins

The floorstanding speaker in the new 600 Series from Bowers & Wilkins brings pristine sound to your home. The flagship 603 speaker features our award-winning Continuum cone technology, which creates a pure and precise soundscape. Developed over an eight-year period and first featured on our flagship 800 Series Diamond models, the Continuum cone has been integrated into the sixth generation of the critically acclaimed 603 to transform the performance you expect from an entry-level speaker. The 603 features the proven Decoupled Double Dome tweeter, with a re-engineered assembly for better performance. Our improved paper bass cones combine effortless power and endless low-end with the precision and low-distortion accuracy you'd expect from Bowers & Wilkins. But the new 603 speaker isn't just about cleaner sound – it boasts a cleaner look, too. We removed grille pegs and replaced them with magnets, while moving the port to the rear cabinet, creating a modern and premium aesthetic, wrapped with a matte finish. Fill your home with beautiful Bowers & Wilkins sound.

Technical features Decoupled Double Dome aluminium tweeter

Continuum cone FST™ midrange

Paper bass cones Flowport™

Description 3-way vented-box system

Drive units 1x ø25mm (1 in) aluminium dome high-frequency

1x ø150mm (6 in) Continuum cone FST midrange

2x ø165mm (6.5 in) Paper profile bass

Frequency Range -6dB at 29Hz and 33kHz

Frequency Response 48Hz - 28kHz ±3dB

Sensitivity 88.5dB spl (2.83V, 1m)

Harmonic Distortion 2nd and 3rd harmonics (90dB, 1m)