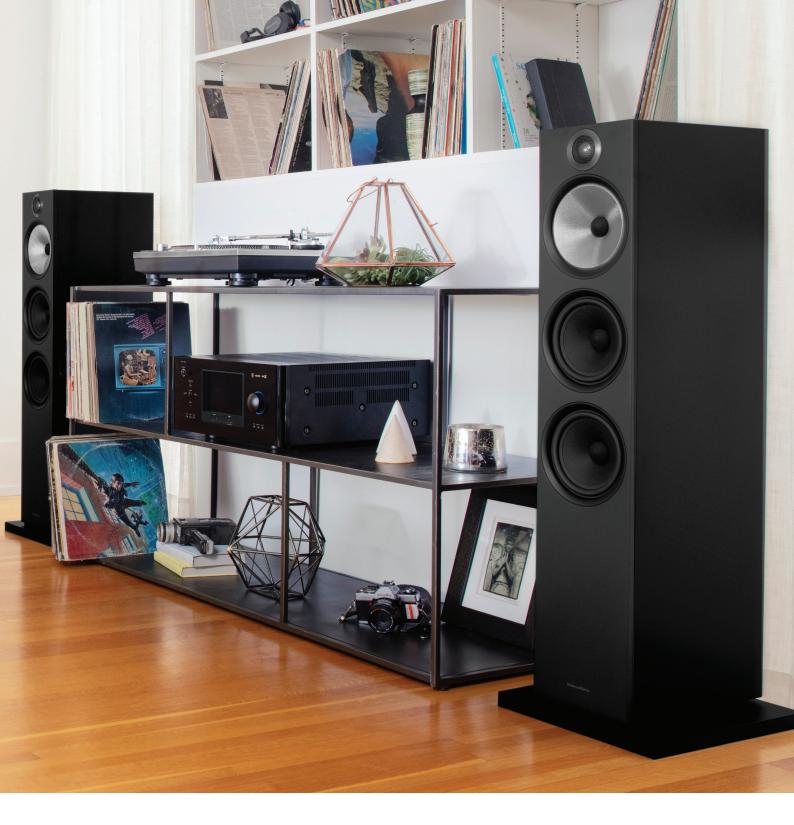

## 600 SERIES

603

Bowers & Wilkins

The floorstanding speaker in the new 600 Series from Bowers & Wilkins brings pristine sound to your home. The flagship 603 speaker features our award-winning Continuum cone technology, which creates a pure and precise soundscape. Developed over an eight-year period and first featured on our flagship 800 Series Diamond models, the Continuum cone has been integrated into the sixth generation of the critically acclaimed 603 to transform the performance you expect from an entry-level speaker. The 603 features the proven Decoupled Double Dome tweeter, with a re-engineered assembly for better performance. Our improved paper bass cones combine effortless power and endless low-end with the precision and low-distortion accuracy you'd expect from Bowers & Wilkins. But the new 603 speaker isn't just about cleaner sound – it boasts a cleaner look, too. We removed grille pegs and replaced them with magnets, while moving the port to the rear cabinet, creating a modern and premium aesthetic, wrapped with a matte finish. Fill your home with beautiful Bowers & Wilkins sound.