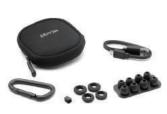

## **ACCESSORIES**

- 1 pair of Comply Foam eartips
- 4 pairs of silicon eartips (XS, S, M, L)
- 3 pairs of rings
- USB charging cable
- Cable Slider
- Carrying case with carabiner