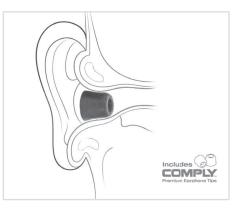

### **COMFORTABLE FIT**

Along with four sizes of silicon ear tip, the AH-C160W comes with Comply tips made from Memory foam to ensure ultimate comfort in the ear. They're treated with SweatGuard to keep them clean – however hard the exercise!