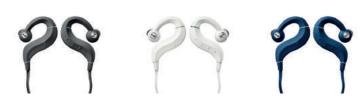

| High-quality 11.5 mm drivers with digital signal processing                |
|----------------------------------------------------------------------------|
| Bluetooth Class 1 connectivity for tangle-free use and reliable connection |
| Clear Voice Capture noise reduction for phone calls, plus voice prompts    |
| Earhook technology and a choice of eartips for comfort and a secure fit    |
| Tough construction for life on the move                                    |
| Sweat and moisture protection for long-term durability                     |

Sweat and moisture protection for long-term durability

## **ACCESSORIES**

- 1 pair of Comply Foam eartips
- 4 pairs of silicon eartips (XS, S, M, L)
- 3 pairs of rings
- USB charging cable
- Cable Slider
- Carrying case with carabiner















## **BEST SOUND PERFORMANCE**

The sound of the Denon AH-C160W has been designed and tuned using advanced digital signal processing – to help and inspire you to achieve your fitness goals faster.

## DURABLE

The AH-C160W is designed to survive: as well as its durable mechanical structure, even the electronics inside are coated with Nanofics technology, for IPX5/7 class sweat resistance.



## INTEGRATED CONTROL BUTTONS

Let you easily change volume, skip tracks, take calls. So you stay in control of all that performance without reaching for your device.

#### **CLEAR TALK**

The AH-C160W uses Clear Voice Capture, a sophisticated noise reduction system to deliver the clearest voice quality for phone calls – even in the noisiest environments. Also Multilingual Voice Prompts keep you a