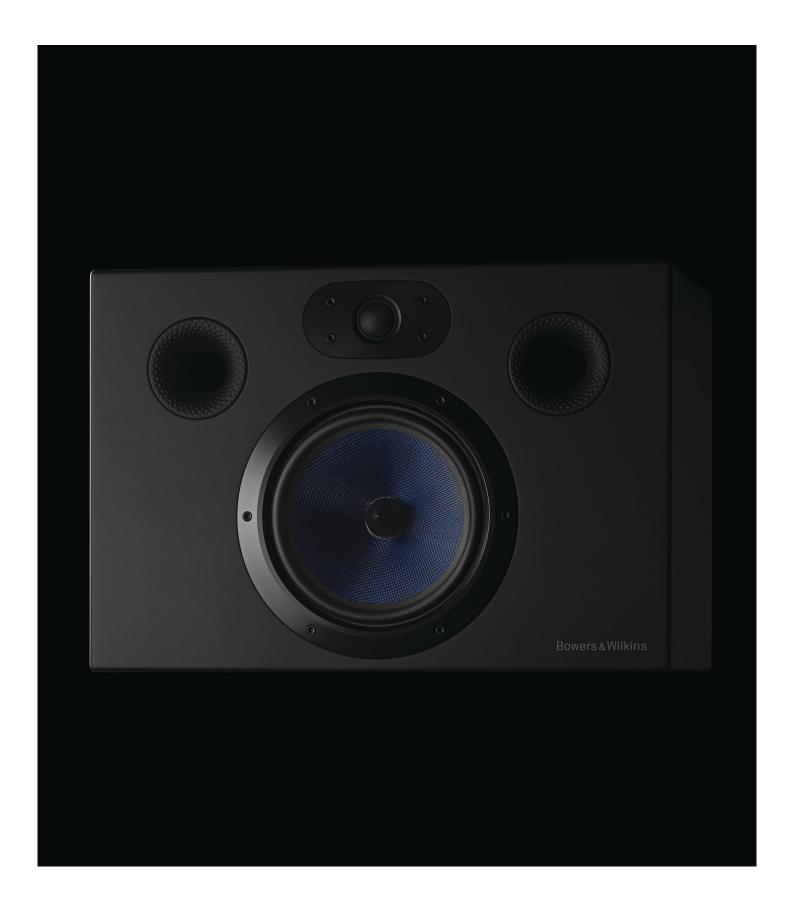

The entry-level speaker in the range, the CT7.5 LCRS delivers outstanding spaciousness, imaging and definition through its single 7 inch Kevlar® CT700 Series bass/midrange drive unit.

## **Technical Specifications**

Technical features Nautilus™ tube loaded tweeter

Kevlar® brand fibre bass/midrange cone

Flowport™

Magnetically attached grille

Description 2-way vented-box system

Drive units 1x ø25mm (1 in) cloth dome high-frequency

1x ø180mm (7 in) woven Kevlar® cone bass/midrange

Frequency range -6dB at 48Hz and 28kHz

Frequency response 55Hz - 22kHz ±3dB on reference axis

Dispersion Within 2dB of reference response

Horizontal: over 60° arc Vertical: over 10° arc