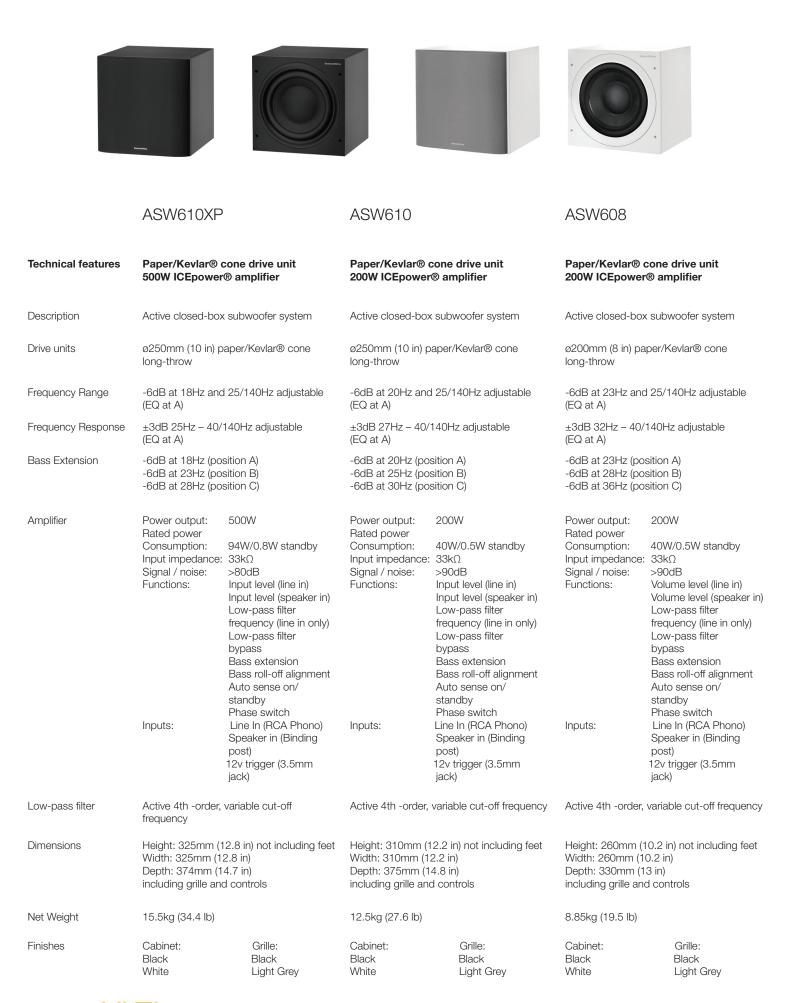

Since 1966, we've made technological advances to design the perfect loudspeaker, and our latest innovations bring that heritage to music and movie lovers alike. The 600 Series includes three subwoofers, ranging from the compact ASW608 to the powerful ASW610XP. Each boasts an audiophile-standard, highly efficient Class D amplifier to capture every spine-tingling, water-shaking sound that you hear. Each of our subwoofers are finished to match the rest of the series, with beautiful matte black and white to seamlessly integrate with your home. With the sixth generation of the 600 Series, you can truly transform your space into a beautiful sound session.